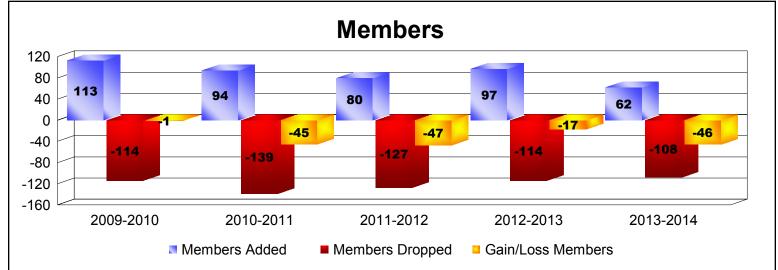

District 38 N

As of June 2014 Cumulative

| Year      | New<br>Clubs | Dropped<br>Clubs | Gain/<br>Loss<br>Clubs | New<br>Members | Charter<br>Members | Reinstate<br>Members | Transfer<br>Members | Total<br>Member<br>Added | Total<br>Members<br>Dropped | Gain/<br>Loss<br>Members |
|-----------|--------------|------------------|------------------------|----------------|--------------------|----------------------|---------------------|--------------------------|-----------------------------|--------------------------|
| 2009-2010 | 1            | 0                | 1                      | 82             | 24                 | 5                    | 2                   | 113                      | -114                        | -1                       |
| 2010-2011 | 1            | -2               | -1                     | 62             | 27                 | 2                    | 3                   | 94                       | -139                        | -45                      |
| 2011-2012 | 0            | -1               | -1                     | 70             | 0                  | 3                    | 7                   | 80                       | -127                        | -47                      |
| 2012-2013 | 0            | -2               | -2                     | 81             | 1                  | 1                    | 14                  | 97                       | -114                        | -17                      |
| 2013-2014 | 0            | -1               | -1                     | 58             | 3                  | 0                    | 1                   | 62                       | -108                        | -46                      |
| Average   | 0            | -1               | -1                     | 71             | 11                 | 2                    | 5                   | 89                       | -120                        | -31                      |