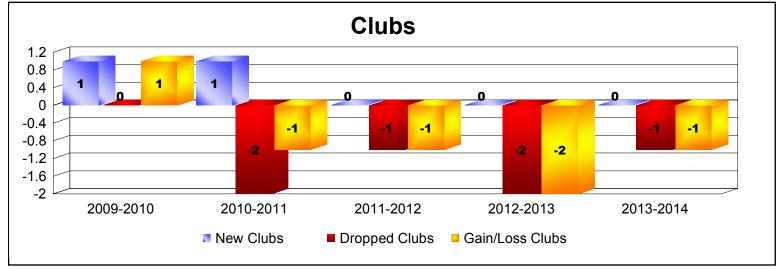

District 38 N

As of June 2014 Cumulative

| Year      | New<br>Clubs | Dropped<br>Clubs | Gain/<br>Loss<br>Clubs | New<br>Members | Charter<br>Members | Reinstate<br>Members | Transfer<br>Members | Total<br>Member<br>Added | Total<br>Members<br>Dropped | Gain/<br>Loss<br>Members |
|-----------|--------------|------------------|------------------------|----------------|--------------------|----------------------|---------------------|--------------------------|-----------------------------|--------------------------|
| 2009-2010 | 1            | 0                | 1                      | 82             | 24                 | 5                    | 2                   | 113                      | -114                        | -1                       |
| 2010-2011 | 1            | -2               | -1                     | 62             | 27                 | 2                    | 3                   | 94                       | -139                        | -45                      |
| 2011-2012 | 0            | -1               | -1                     | 70             | 0                  | 3                    | 7                   | 80                       | -127                        | -47                      |
| 2012-2013 | 0            | -2               | -2                     | 81             | 1                  | 1                    | 14                  | 97                       | -114                        | -17                      |
| 2013-2014 | 0            | -1               | -1                     | 58             | 3                  | 0                    | 1                   | 62                       | -108                        | -46                      |
| Average   | 0            | -1               | -1                     | 71             | 11                 | 2                    | 5                   | 89                       | -120                        | -31                      |